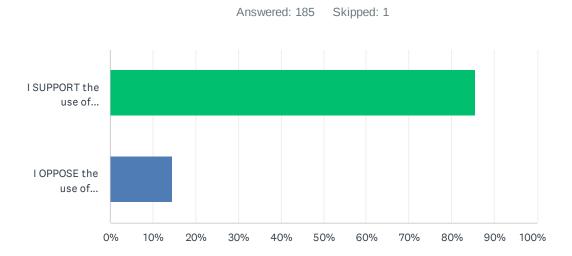

# Q3 Do you support/oppose the use of covenants or bylaws to protect the agricultural lands below Campbell Road?

| ANSWER CHOICES                                                                                 | RESPONSES |     |
|------------------------------------------------------------------------------------------------|-----------|-----|
| I SUPPORT the use of covenants or bylaws to protect the agricultural lands below Campbell Road | 85.41%    | 158 |
| I OPPOSE the use of covenants or bylaws to protect the agricultural lands below Campbell Road  | 14.59%    | 27  |
| TOTAL                                                                                          |           | 185 |