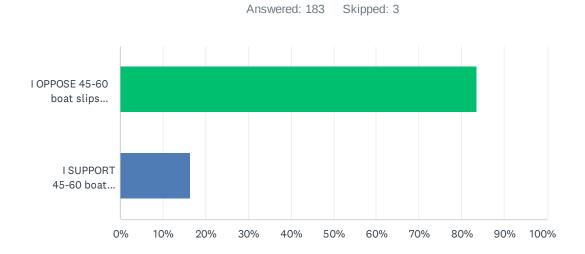

### Q2 Do you support/oppose 45-60 boat slips below Campbell Road?

| ANSWER CHOICES                                 | RESPONSES |     |
|------------------------------------------------|-----------|-----|
| I OPPOSE 45-60 boat slips below Campbell Road  | 83.61%    | 153 |
| I SUPPORT 45-60 boat slips below Campbell Road | 16.39%    | 30  |
| TOTAL                                          |           | 183 |