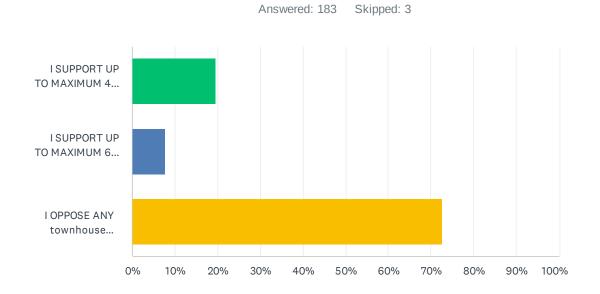

## Q1 Do you support/oppose a 45 to 60 townhouse development above Campbell Road?

| ANSWER CHOICES                                                        | RESPONSES |     |
|-----------------------------------------------------------------------|-----------|-----|
| I SUPPORT UP TO MAXIMUM 45 townhouse development above Campbell Road  | 19.67%    | 36  |
| I SUPPORT UP TO MAXIMUM 60 townhouse development above Campbell Road. | 7.65%     | 14  |
| I OPPOSE ANY townhouse development above Campbell Road                | 72.68%    | 133 |
| TOTAL                                                                 |           | 183 |