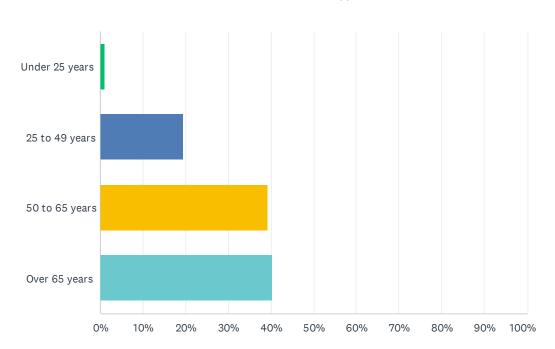

### Q4 What age group do you fall in?

| ANSWER CHOICES | RESPONSES |     |
|----------------|-----------|-----|
| Under 25 years | 1.10%     | 2   |
| 25 to 49 years | 19.34%    | 35  |
| 50 to 65 years | 39.23%    | 71  |
| Over 65 years  | 40.33%    | 73  |
| TOTAL          |           | 181 |