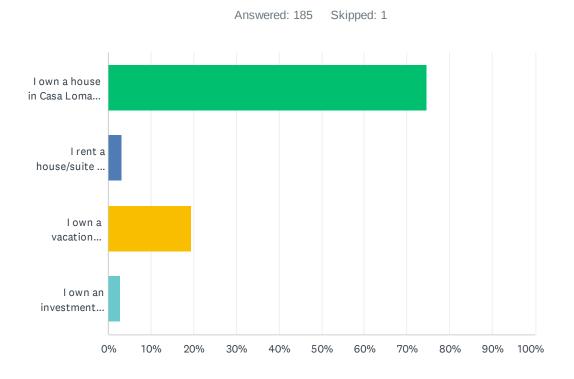

### Q5 What best describes your relationship to Casa Loma?

| ANSWER CHOICES                                                 | RESPONSES |     |
|----------------------------------------------------------------|-----------|-----|
| I own a house in Casa Loma and live here full time             | 74.59%    | 138 |
| I rent a house/suite in Casa Loma and live here full time      | 3.24%     | 6   |
| I own a vacation property in Casa Loma and live here part time | 19.46%    | 36  |
| I own an investment property in Casa Loma                      | 2.70%     | 5   |
| TOTAL                                                          |           | 185 |